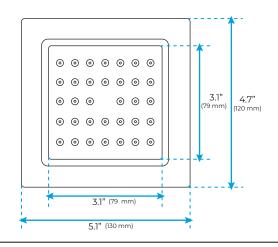

## **Body Jet**

#### **FEATURES**

Material: Brass

Base Plate Height: 5-1/8"
Base Plate Width: 5-1/8"
Jet Surface Area: 3-1/8"
Surface Depth: 1/4"
Adjustment Angle: 5°
Male NPT Connection: 1/2"

Male NPT Connection: 1/2"

Maximum Flow Rate: 2.5 GPM

(9.5L/min) max @ 80 psi