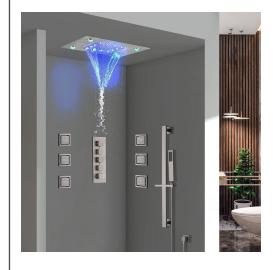

# 20\*14" LED BRUSHED NICKEL RECESSED CEILING MOUNT RAINFALL WATERFALL SHOWER SYSTEM WITH HANDHELD SHOWER AND 6 BODY JETS SPECIFICATIONS

Shower Head Functions: Rainfall, Bubble, Mist Shower Panel /Hose Material: 304 Stainless Steel

Showerheads Install: Embedded Ceiling Mounted Concealed Mixer Install: Wall-Mounted

Shower Accessories Material: Brass LED Light: Need to Connect Power

Shower Hose Length: 1.5M

Power: 100V~240V Alternating Current (AC)

LED Colors: 7 Colors

Water Flow: 16L/min~28L/min

Music: Need Bluetooth

All dimensions and specifications are nominal and may vary. Use actual products for accuracy in critical situations.