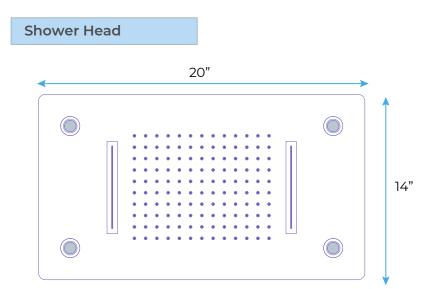

# 20\*14" LED BRUSHED NICKEL RECESSED CEILING MOUNT RAINFALL WATERFALL SHOWER SYSTEM WITH HANDHELD SHOWER AND 6 BODY JETS SPECIFICATIONS

Shower Head Functions: Rainfall, Bubble, Mist Shower Panel /Hose Material: 304 Stainless Steel