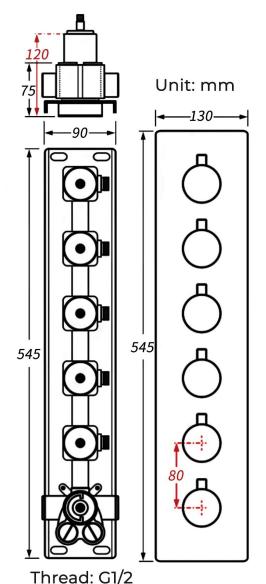

### **Shower Mixer**

#### **FEATURES**

Material: Brass

Base Plate Height: 5-1/8"
Base Plate Width: 5-1/8"
Jet Surface Area: 3-1/8"
Surface Depth: 1/4"
Adjustment Angle: 5°
Male NPT Connection: 1/2"

Male NPT Connection: 1/2"

Maximum Flow Rate: 2.5 GPM

(9.5L/min) max @ 80 psi