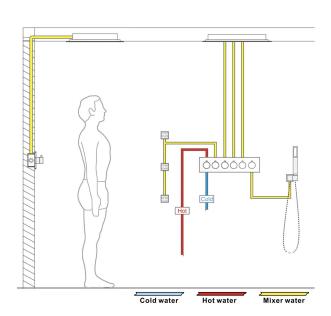

Showerheads Install: Embedded Ceiling Mounted Concealed Mixer Install: Wall-Mounted

Shower Accessories Material: Brass LED Light: Need to Connect Power

Shower Hose Length: 1.5M

Power: 100V~240V Alternating Current (AC)