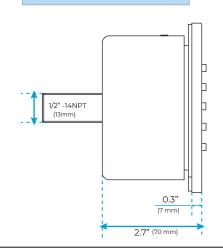

# 20\*14" LED BRUSHED NICKEL RECESSED CEILING MOUNT RAINFALL WATERFALL SHOWER SYSTEM WITH HANDHELD SHOWER AND 6 BODY JETS SPECIFICATIONS





Shower Head Functions: Rainfall, Bubble, Mist Shower Panel /Hose Material: 304 Stainless Steel

Showerheads Install: Embedded Ceiling Mounted Concealed Mixer Install: Wall-Mounted

Shower Accessories Material: Brass LED Light: Need to Connect Power

Shower Hose Length: 1.5M

Power: 100V~240V Alternating Current (AC)

LED Colors: 7 Colors

Water Flow: 16L/min~28L/min

Music: Need Bluetooth





All dimensions and specifications are nominal and may vary. Use actual products for accuracy in critical situations.





### **Shower Mixer**



### **Hand Shower**



Flow Rate: 2.0 GPM / 7.6 LPM

## **Body Jet**





#### **FEATURES**

Material: Brass

Base Plate Height: 5-1/8"
Base Plate Width: 5-1/8"
Jet Surface Area: 3-1/8"
Surface Depth: 1/4"
Adjustment Angle: 5°
Male NPT Connection: 1/2"

Male NPT Connection: 1/2"

Maximum Flow Rate: 2.5 GPM

(9.5L/min) max @ 80 psi