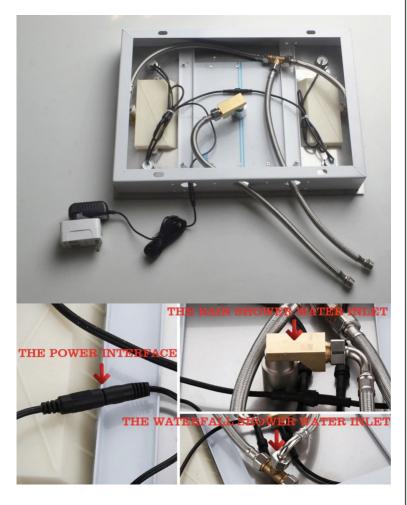

Showerheads Install: Embedded Ceiling Mounted Concealed Mixer Install: Wall-Mounted

Shower Accessories Material: Brass LED Light: Need to Connect Power

Shower Hose Length: 1.5M

Power: 100V~240V Alternating Current (AC)