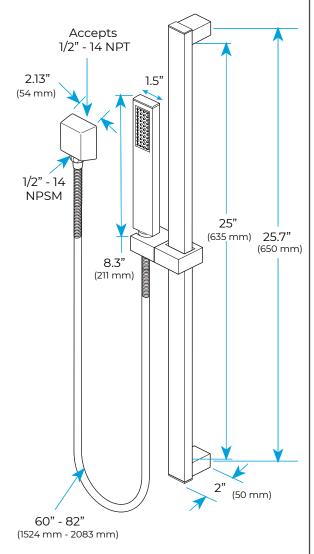

# 20\*14" LED BRUSHED NICKEL RECESSED CEILING MOUNT RAINFALL WATERFALL SHOWER SYSTEM WITH HANDHELD SHOWER AND 6 BODY JETS SPECIFICATIONS





Shower Head Functions: Rainfall, Bubble, Mist Shower Panel /Hose Material: 304 Stainless Steel

Showerheads Install: Embedded Ceiling Mounted Concealed Mixer Install: Wall-Mounted

Shower Accessories Material: Brass LED Light: Need to Connect Power

Shower Hose Length: 1.5M

Power: 100V~240V Alternating Current (AC)

LED Colors: 7 Colors

Water Flow: 16L/min~28L/min

Music: Need Bluetooth





All dimensions and specifications are nominal and may vary. Use actual products for accuracy in critical situations.





### **Shower Mixer**



### **Hand Shower**



Flow Rate: 2.0 GPM / 7.6 LPM

## **Body Jet**





#### **FEATURES**

Material: Brass

Base Plate Height: 5-1/8"
Base Plate Width: 5-1/8"
Jet Surface Area: 3-1/8"
Surface Depth: 1/4"
Adjustment Angle: 5°
Male NPT Connection: 1/2"

Male NPT Connection: 1/2"

Maximum Flow Rate: 2.5 GPM

(9.5L/min) max @ 80 psi